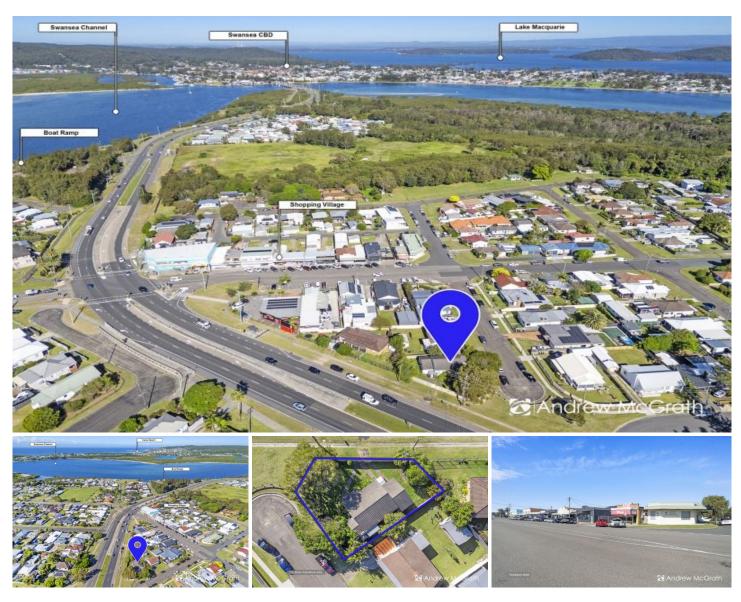

## 2 Mitti Street Blacksmiths NSW

This property is ready to be put to a higher and better use to take full advantage of the multi street frontage.

Set on 499 square metres of R3 Zoned Land the allowable uses subject to Development Consent from Council include:

## 2 🗀 1 📛 1 🖨

**Price**: \$600,000 to \$650,000

Land Size: 499 sqm

View : https://www.andrewmcgrathfn.com.au/sale/

nsw/lake-macquarie-east/blacksmiths/reside

ntial/house/8005374

Andrew McGrath (02) 4972 1066