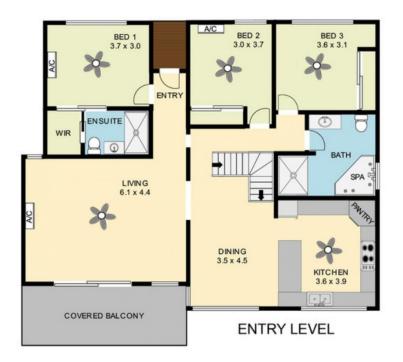

## 29 Francis Street Swansea Heads NSW

Contact agency for more information 02 4972 1066.

Offering sophisticated yet relaxed modern living, this bright and breezy home resides in an exclusive beachside location where all that is separating you from the wide blue ocean and rugged coastline is natural bushland reserve.

Taking advantage of its elevated position, the property has been built to showcase the sweeping panoramic water views where you can look out to Black Ned's Bay and the vibrant Channel from the comfort of the open plan kitchen, dining and living areas all the way out to the covered balcony.

The entertainer's kitchen offers stone benchtops, quality

3 📮 3 🖺 2 🖨

Type: House

**View**: https://www.andrewmcgrathfn.com.au/lease/nsw/lake-macquarie-east/swansea-heads/residential/h

ouse/8010358

First National Andrew Mcgrath 02 4972 1066