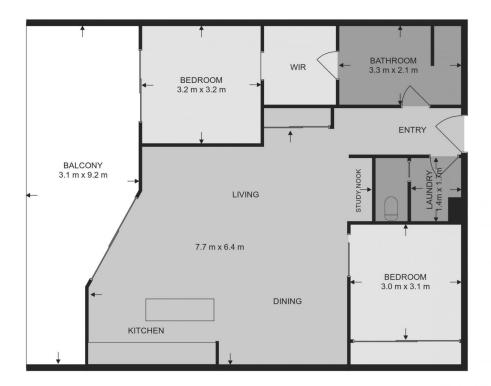

## E210/11 Ernest Street Belmont NSW

Comfort and convenience make a perfect match in this wonderfully spacious two-bedder in the centrally located Belle Apartments complex. This particular apartment's setting gifts peace and privacy with an outlook over the beautiful communal gardens bringing a sense of harmony to your every day.

Enjoy modern living in this second floor haven featuring a bright open plan design, Caesarstone island kitchen, and full-size bathroom with bath, shower and convenient ensuite access from the main bedroom. You'll love nothing more than enjoying your morning cuppa, a meal with friends, or afternoon wine on the large balcony that offers over 28sqm of alfresco space and those tranquil garden views. An internal laundry, secure car space, and storage cage ties the bow.

## **E210 Ernest Street, Belmont**

Main Floor Total Interior 105sqm

Measurements are approximate and are to be used only as a guide