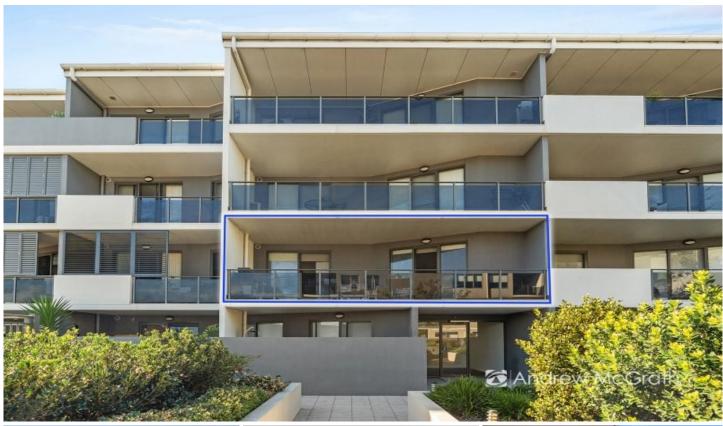

## E210/11 Ernest Street Belmont NSW

Comfort and convenience make a perfect match in this wonderfully spacious two-bedder in the centrally located Belle Apartments complex. This particular apartment's setting gifts peace and privacy with an outlook over the beautiful communal gardens bringing a sense of harmony to your every day.

Enjoy modern living in this second floor haven featuring a bright open plan design, Caesarstone island kitchen, and full-size bathroom with bath, shower and convenient ensuite access from the main bedroom. You'll love nothing more than enjoying your morning cuppa, a meal with friends, or afternoon wine on the large balcony that offers over 28sqm of alfresco space and those tranquil garden views. An internal laundry, secure car space, and storage cage ties the bow.