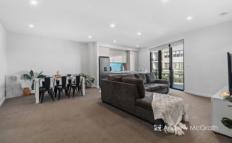

Enjoy modern living in this second floor haven featuring a bright open plan design, Caesarstone island kitchen, and full-size bathroom with bath, shower and convenient ensuite access from the main bedroom. You'll love nothing more than enjoying your morning cuppa, a meal with friends, or afternoon wine on the large balcony that offers over 28sqm of alfresco space and those tranquil garden views. An internal laundry, secure car space, and storage cage ties the bow.