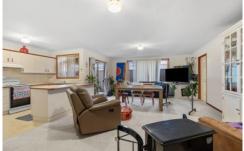

Features two good size bedrooms each with built in robes. Large kitchen with plenty of bench space and large pantry. Spacious living and dining area that opens to the private courtyard.

Main bathroom has separate bath and shower, while the laundry has that all important second toilet.