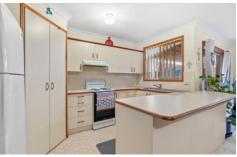

Features two good size bedrooms each with built in robes. Large kitchen with plenty of bench space and large pantry. Spacious living and dining area that opens to the private courtyard.

Main bathroom has separate bath and shower, while the laundry has that all important second toilet.