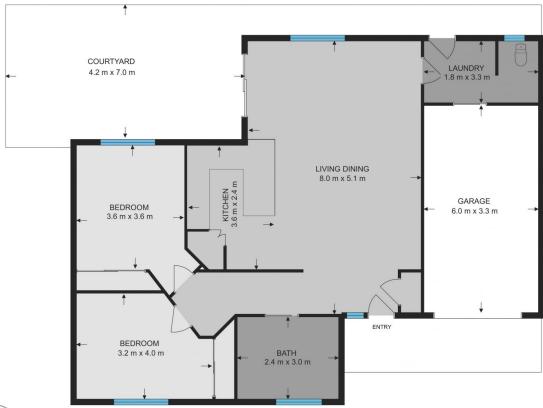

## 2/261 Old Pacific Highway Swansea NSW

This over 55s villa in the heart of Swansea is perfect for those who don't like the big complexes.

In a nice private complex of just 3, this is the middle villa and is big on privacy.

Features two good size bedrooms each with built in robes. Large kitchen with plenty of bench space and large pantry. Spacious living and dining area that opens to the private courtyard.

Main bathroom has separate bath and shower, while the laundry has that all important second toilet.

## 2/261 Old Pacific Highway, Swansea

Main Floor Total Interior 107sqm

Measurements are approximate and are to be used only as a guide