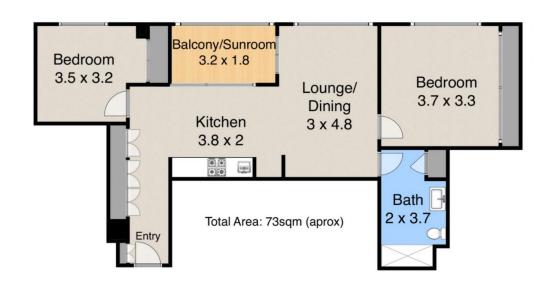

## 701/75 Shortland Esplanade Newcastle NSW

Enjoy the panoramic views of the city, only footsteps to Newcastle Beach and located in the iconic "Arena" apartments. This unit is situated on the 7th floor, this sensational apartment offers views to Mt Sugarloaf, city, harbour and Stockton bridge. Featuring two large bedrooms, living/dining, extra alfresco meals area, a wall of internal storage and ducted air conditioning.

- \* Innovative floor plan.
- \* Large single car space with storage unit.
- \* Visitor car parking in building

We are required by law to advise this building is currently in the process of having combustible cladding removed.