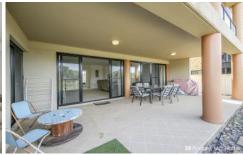

## 1/21 Driftwood Close Caves Beach NSW

This ground level 2 bedroom unit has its very own beach access right at the backdoor! Located in a small complex of 5 units in a cul de sac, you will not find another as quiet and private. Walk through your front door to a generous sized open plan living area that flows onto the east facing covered alfresco area. The living area includes a split system air conditioning unit as well as large double sliding glass doors to enjoy the sea breeze.

The kitchen includes an electric stove and oven for easy cooking, as well as a dishwasher for easy clean up! Off the kitchen is a large sized laundry with plenty of cupboard space and an additional toilet. The modern bathroom boasts, a spa bath and a double shower head. Both bedrooms include built-in wardrobes.