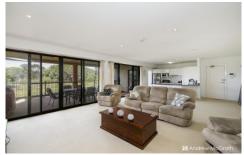

## 1/21 Driftwood Close Caves Beach NSW

This ground level 2 bedroom unit has its very own beach access right at the backdoor! Located in a small complex of 5 units in a cul de sac, you will not find another as quiet and private. Walk through your front door to a generous sized open plan living area that flows onto the east facing covered alfresco area. The living area includes a split system air conditioning unit as well as large double sliding glass doors to enjoy the sea breeze.