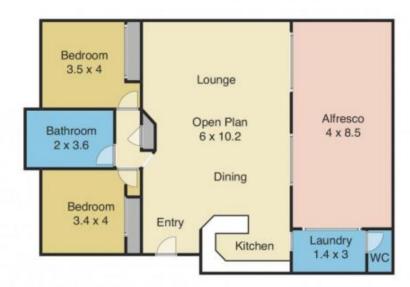

## 1/21 Driftwood Close Caves Beach NSW

This ground level 2 bedroom unit has its very own beach access right at the backdoor! Located in a small complex of 5 units in a cul de sac, you will not find another as quiet and private. Walk through your front door to a generous sized open plan living area that flows onto the east facing covered alfresco area. The living area includes a split system air conditioning unit as well as large double sliding glass doors to enjoy the sea breeze.

The kitchen includes an electric stove and oven for easy cooking, as well as a dishwasher for easy clean up! Off the kitchen is a large sized laundry with plenty of cupboard space and an additional toilet. The modern bathroom boasts, a spa bath and a double shower head. Both bedrooms include built-in wardrobes.