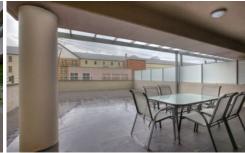

Large 70m2 deck off the living area. Fully tiled and great for entertaining - only a few have this feature in this complex! A bonus is the tandem secure parking for 2 vehicles and a storage cage. There is also access to the rooftop common area.