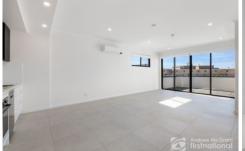

## 10/1 Josephson Street Swansea NSW

This top floor apartment features a private balcony with water views could be considered the best studio apartment in the building and is fully equipped with video intercom, Aircon, dishwasher, refrigerator, washing machine and dryer simply move in and enjoy.

Imagine coming home after a busy day to your modern secure complex, flick on the Aircon before you grab your swimmers and walk across the road to do some lazy laps at the public pool, or head to one of the two patrolled beaches within our postcode for an afternoon swim. Once home, take a glass of your favourite drink and stroll across the road to watch the boats go by on the channel while you think about your many dinner options. When you're ready for dinner, feel free to cook in your modern fully equipped