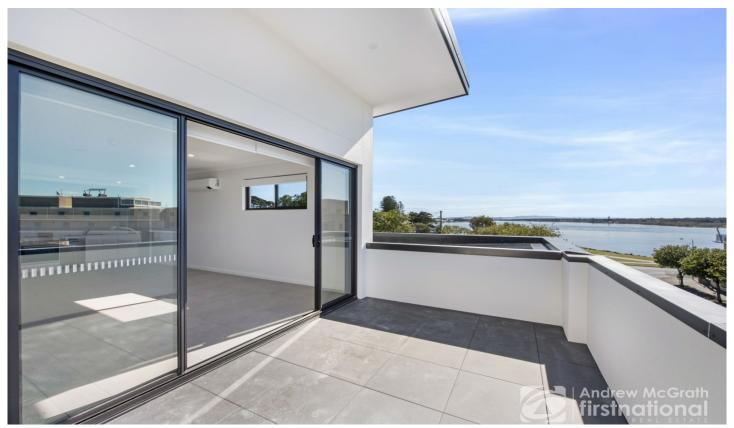

## 10/1 Josephson Street Swansea NSW

This top floor apartment features a private balcony with water views could be considered the best studio apartment in the building and is fully equipped with video intercom, Aircon, dishwasher, refrigerator, washing machine and dryer simply move in and enjoy.

Imagine coming home after a busy day to your modern secure complex, flick on the Aircon before you grab your swimmers and walk across the road to do some lazy laps at the public pool, or head to one of the two patrolled beaches within our postcode for an afternoon swim. Once home, take a glass of your favourite drink and stroll across the road to watch the boats go by on the channel while you think about your many dinner options. When you're ready for dinner, feel free to cook in your modern fully equipped