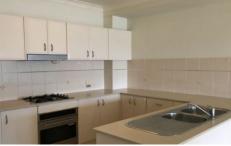

Master bedroom: Spacious, with a generous walk-in wardrobe and modern ensuite.

Living spaces: Open-plan with water views, creating a seamless connection between the kitchen and living areas. Second bedroom: Ideal for guests or as a home office, with proximity to the well-appointed main bathroom.