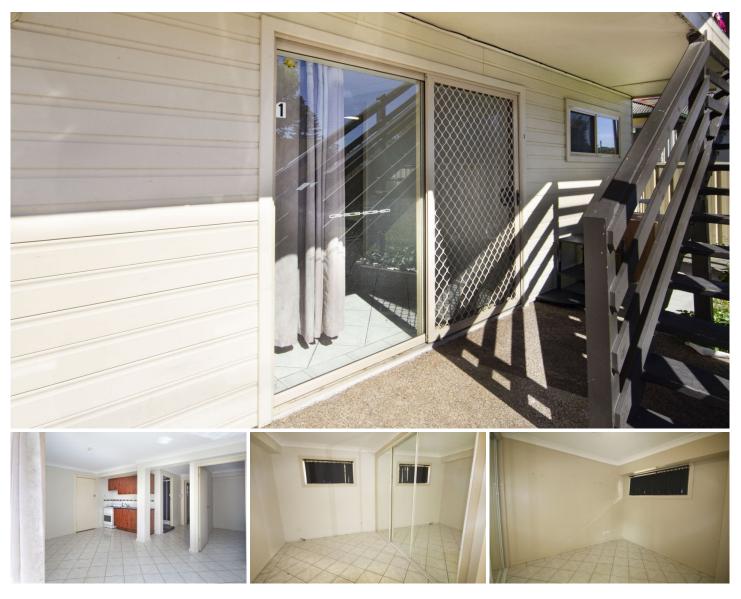

## 1/293 Old Pacific Highway Swansea NSW

This downstairs unit has an open plan kitchen and dining, 2 bedrooms both with built-in wardrobes and a separate toilet. The lounge room includes an air conditioner, and opens to the undercover outdoor area.

This property includes a single garage with internal and back courtyard access. Water usage is included.

- \* Pets considered upon application
- \* Available 30/10/24

Our office only accepts paper application forms they can be collected from our reception area and our agents will have them at open homes for your convenience, alternatively