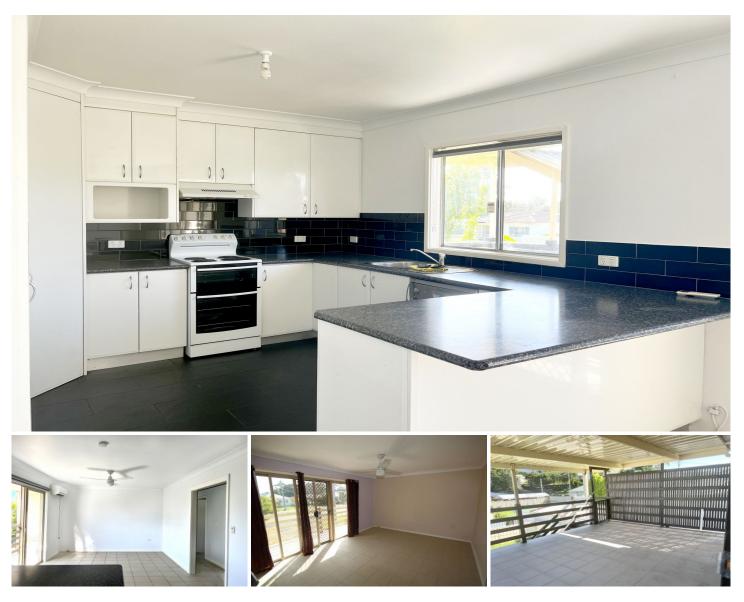

## 2/293 Old Pacific Highway Swansea NSW

This 3 bedroom top story unit is surprisingly spacious and located close to the lake and shops. Features include large sized main bedroom with built in wardrobe, second bedroom also features a built in and all bedrooms with ceiling fans. Open plan living/dining featuring a ceiling fan & air conditioner flows onto the large kitchen with electric cooking, hideaway laundry and plenty of storage space. The bathroom offers a free-standing shower, separate bath & toilet completely separate. There is a private front patio to watch the sun set over the lake as well as a covered entertainment deck at the rear, which over looks the enclosed back yard. There is 1 off street parking space.